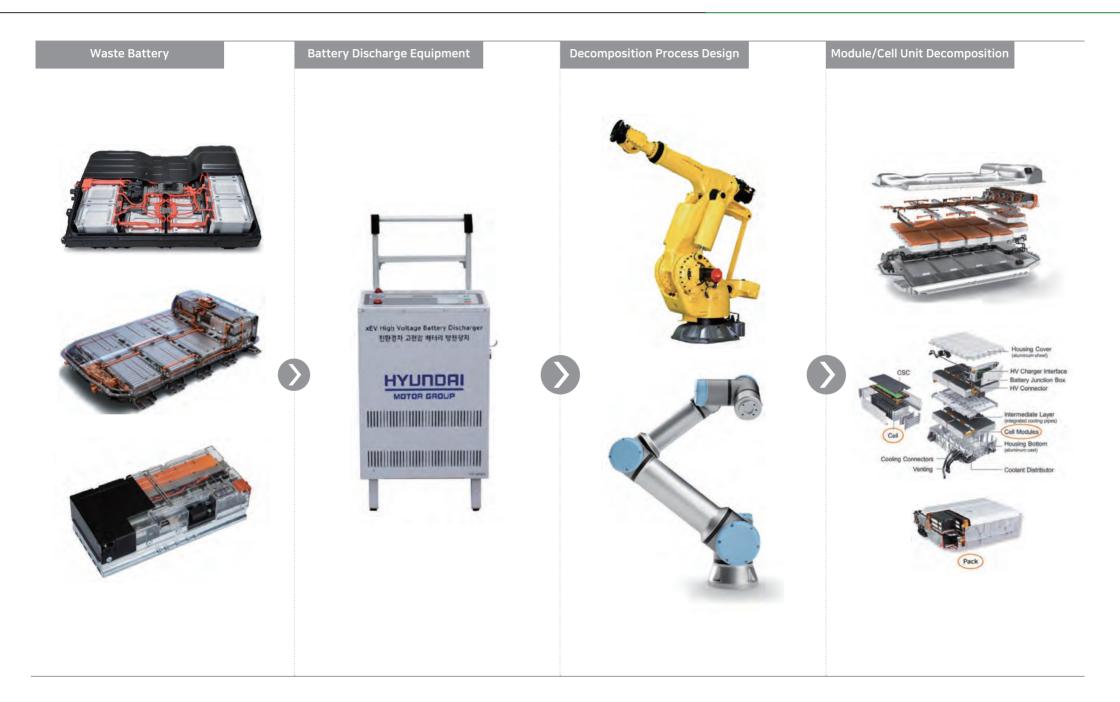

- Signed MOU with SK networks (Waste battery reuse / recycling business)  Electric vehicle waste battery dismantling robot automation System patent application - VOLVO company registration

2021.06

 Central 'Reborn' project contract and business agreements (related to waste batteries)

#### Dismantling waste batteries

Cases and other parts products

#### R&D

- Sensor and program evelopment
- Development of dismantling robot gripper
- Robot automation equipment development
- Smart Factory (MES, Monitoring)

Recycling dismantling automation

#### Commercialization

- Dismantling of waste battery module unit
- Dismantling of waste battery cell unit
- Case/Cover Remanufacturing
- Module small ESS